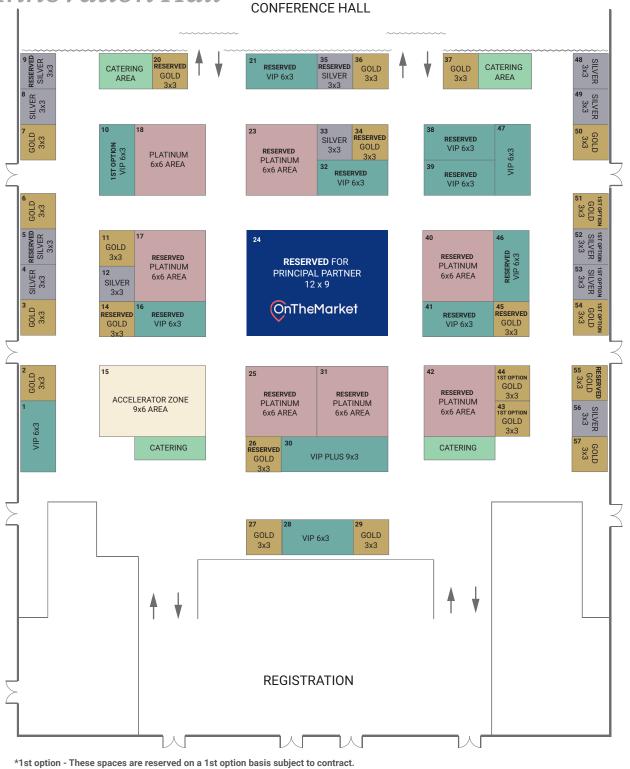

## The Innovation Hall

If you'd like one of the stands marked as 1st option please let us know.

Subject to change and final planning approval. Reserved Stands correct at time of production.